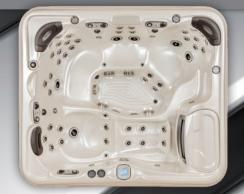

#### **Quail Ridge**

exterior dimensions 91" x 79" x 35" 231 x 200 x 89 cm

number of jets 57 jets

seating capacity 5 seats