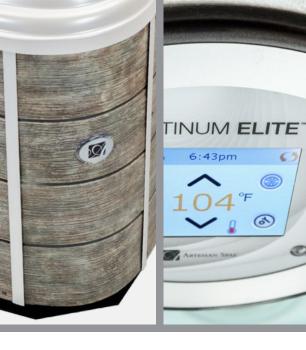

# PLATINUM ELITE

The Platinum Elite for 2016 includes even more innovation, quality craftsmanship, and high-end upgrades, making it the most advanced luxury spa on the market.

Sleek Spa Design with Satin

Stainless Steel Accents

The most progressive 7 step water management system combining the current Crystal AOP system and the new FROG® @ease<sup>TM</sup> with SmartChlor<sup>TM</sup> technology

SMARTCHLOR™ TECHNOLOGY with LOW MAINTENANCE

- MONARCH CABINETRY
- ADVANCED DIGITAL TOUCH CONTROL SYSTEM
- 9" WATERFALL

- MORBERN COVERS
- SATIN STAINLESS STEEL JET ACCENTS