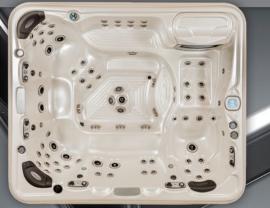

## **Pelican Bay**

exterior dimensions 108" x 91" x 38" 274 x 231 x 96 cm

seating capacity 71 jets

9 seats

#### Piper Glen

exterior dimensions 91" x 91" x 38" 231 x 231 x 96 cm number of jets seating capacity 66 jets 7 seats

### **Dove Canyon**

exterior dimensions 91" x 91" x 38" 231 x 231 x 96 cm number of jets 67 jets

seating capacity

6 seats

#### **Quail Ridge**

exterior dimensions 91" x 79" x 35" 231 x 200 x 89 cm

number of jets 57 jets

seating capacity 5 seats