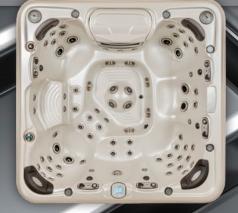

## **Pelican Bay**

exterior dimensions 108" x 91" x 38" 274 x 231 x 96 cm

seating capacity 71 jets

9 seats