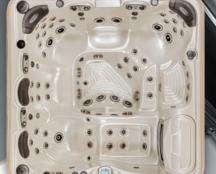

#### Piper Glen

exterior dimensions 91" x 91" x 38" 231 x 231 x 96 cm number of jets seating capacity 66 jets 7 seats