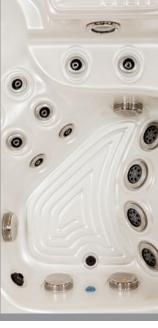

## **Pelican Bay**

exterior dimensions 108" x 91" x 38" 274 x 231 x 96 cm

seating capacity 71 jets

9 seats

#### Piper Glen

exterior dimensions 91" x 91" x 38" 231 x 231 x 96 cm number of jets seating capacity 66 jets 7 seats

### **Dove Canyon**

exterior dimensions 91" x 91" x 38" 231 x 231 x 96 cm number of jets 67 jets

seating capacity

6 seats

#### **Quail Ridge**

exterior dimensions 91" x 79" x 35" 231 x 200 x 89 cm

number of jets 57 jets

seating capacity 5 seats