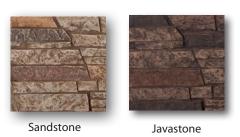

# **KINGWOOD MAINTENANCE-FREE CABINET COLORS**

Grey

SYNTHETIC ROCK
CABINETRY & STEPS

Sandstone

Javastone

# SYNTHETIC ROCK CABINETRY & STEPS