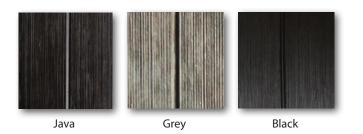

# **KINGWOOD MAINTENANCE-FREE CABINET COLORS**

Grey

SYNTHETIC ROCK
CABINETRY & STEPS

Sandstone

Javastone